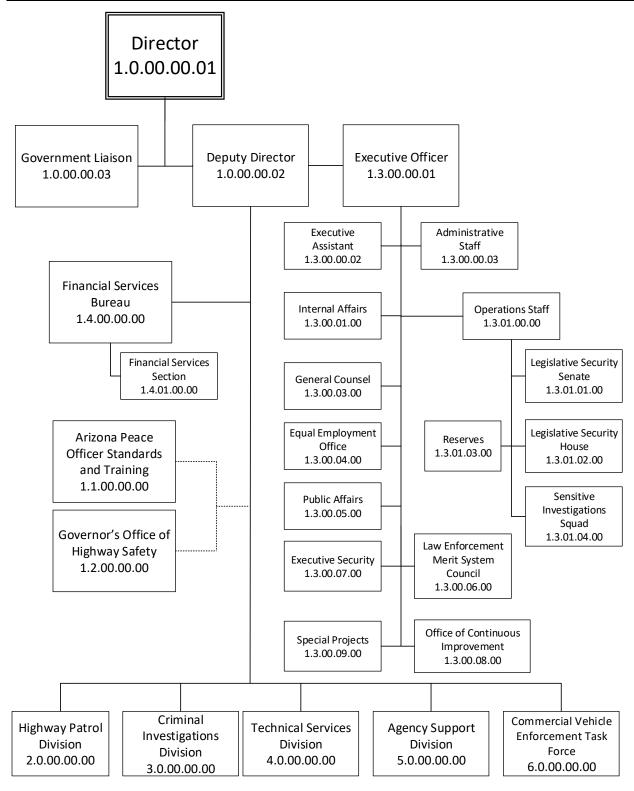

# **State of Arizona Budget Request**

State Agency

**Department of Public Safety** 

Email Address: pcase@azdps.gov

Date Prepared: Wednesday, September 1, 2021

SUBJECT: Organizational Structure, Office of the Director