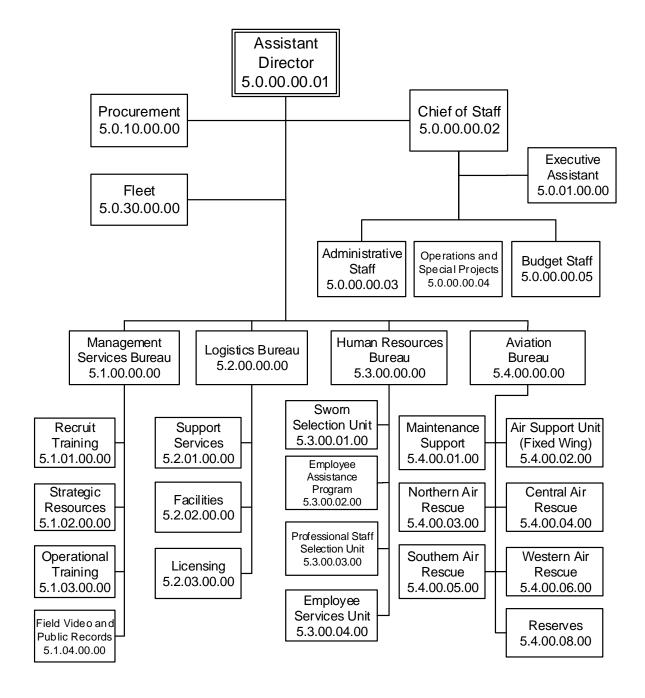

# **State of Arizona Budget Request**

State Agency

**Department of Public Safety** 

Email Address: pcase@azdps.gov

Date Prepared: Wednesday, September 1, 2021

SUBJECT: Organizational Structure, Office of the Director

DATE: March 26, 2022

SUPERSEDES: GO 1.3.10, dated September 25, 2021

SUBJECT: Organizational Structure, Highway Patrol

DATE: March 26, 2022

SUPERSEDES: GO 1.3.20, dated September 25, 2021

SUBJECT: Organizational Structure, Criminal Investigations

DATE: March 26, 2022

SUPERSEDES: GO 1.3.30, dated September 25, 2021

SUBJECT: Organizational Structure, Technical Services

DATE: March 26, 2022

SUPERSEDES: GO 1.3.40 dated October 23, 2021

SUBJECT: Organizational Structure, Agency Support

DATE: March 26, 2022

SUPERSEDES: GO 1.3.50, dated October 23, 2021

SUBJECT: Organizational Structure, Commercial Vehicle

**Enforcement Task Force** 

DATE: March 26, 2022 SUPERSEDES: New Order

| Agency:     | Department of Public Safety             |          |         |         |
|-------------|-----------------------------------------|----------|---------|---------|
| Fund: AA100 | 0 General Fund                          |          |         |         |
| AFIS Code   | Category of Receipt and Description     | FY 2022  | FY 2023 | FY 2024 |
| 4511        | COURT ASSESSMENTS                       | 275.3    | 275.0   | 275.0   |
| 4512        | RESTITUTION                             | 6.4      | 5.0     | 5.0     |
| 4519        | OTHER FINES OR FORFEITURES OR PENALTIES | 499.9    | 200.0   | 200.0   |
| 4699        | MISCELLANEOUS RECEIPTS                  | 20.6     | 20.0    | 20.0    |
| 4829        | PRIOR YEAR REVENUE ADJUSTMENTS          | 2.6      | 2.5     | 2.5     |
| 4901        | OPERATING TRANSFERS IN                  | 117.0    | 0.0     | 0.0     |
|             | Fund Tota                               | l: 921.8 | 502.5   | 502.5   |