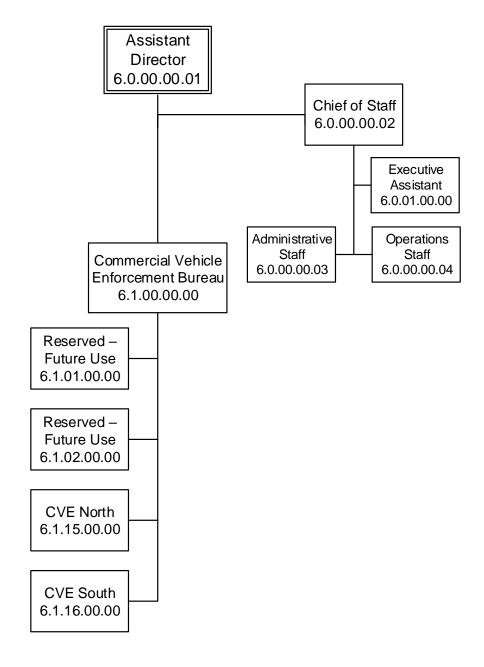

DATE: March 26, 2022

SUPERSEDES: GO 1.3.50, dated October 23, 2021

SUBJECT: Organizational Structure, Commercial Vehicle

**Enforcement Task Force** 

DATE: March 26, 2022 SUPERSEDES: New Order

| Agency:     | Department of Public Safety             |          |         |         |
|-------------|-----------------------------------------|----------|---------|---------|
| Fund: AA100 | 0 General Fund                          |          |         |         |
| AFIS Code   | Category of Receipt and Description     | FY 2022  | FY 2023 | FY 2024 |
| 4511        | COURT ASSESSMENTS                       | 275.3    | 275.0   | 275.0   |
| 4512        | RESTITUTION                             | 6.4      | 5.0     | 5.0     |
| 4519        | OTHER FINES OR FORFEITURES OR PENALTIES | 499.9    | 200.0   | 200.0   |
| 4699        | MISCELLANEOUS RECEIPTS                  | 20.6     | 20.0    | 20.0    |
| 4829        | PRIOR YEAR REVENUE ADJUSTMENTS          | 2.6      | 2.5     | 2.5     |
| 4901        | OPERATING TRANSFERS IN                  | 117.0    | 0.0     | 0.0     |
|             | Fund Tota                               | l: 921.8 | 502.5   | 502.5   |