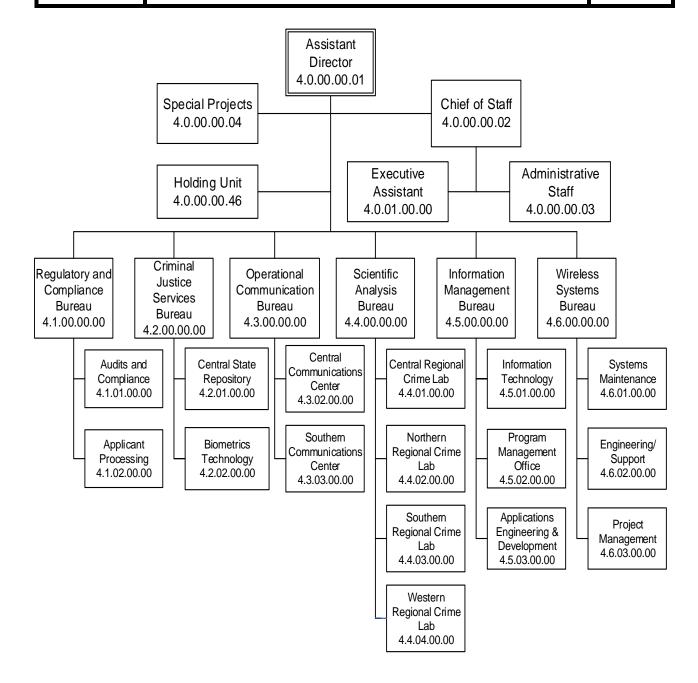

DATE: March 26, 2022

SUPERSEDES: GO 1.3.30, dated September 25, 2021

SUBJECT: Organizational Structure, Technical Services

DATE: March 26, 2022

SUPERSEDES: GO 1.3.40 dated October 23, 2021

SUBJECT: Organizational Structure, Agency Support