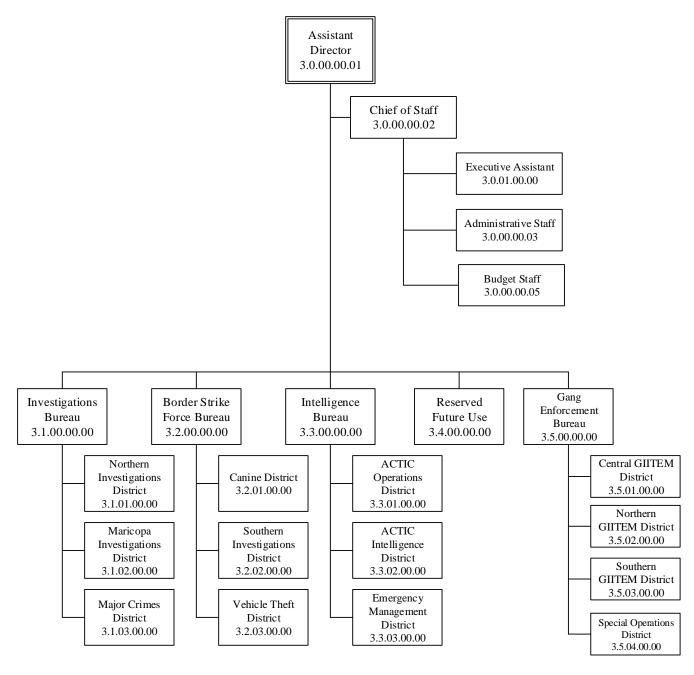

DATE: March 26, 2022

SUPERSEDES: GO 1.3.10, dated September 25, 2021

SUBJECT: Organizational Structure, Highway Patrol

DATE: March 26, 2022

SUPERSEDES: GO 1.3.20, dated September 25, 2021

SUBJECT: Organizational Structure, Criminal Investigations