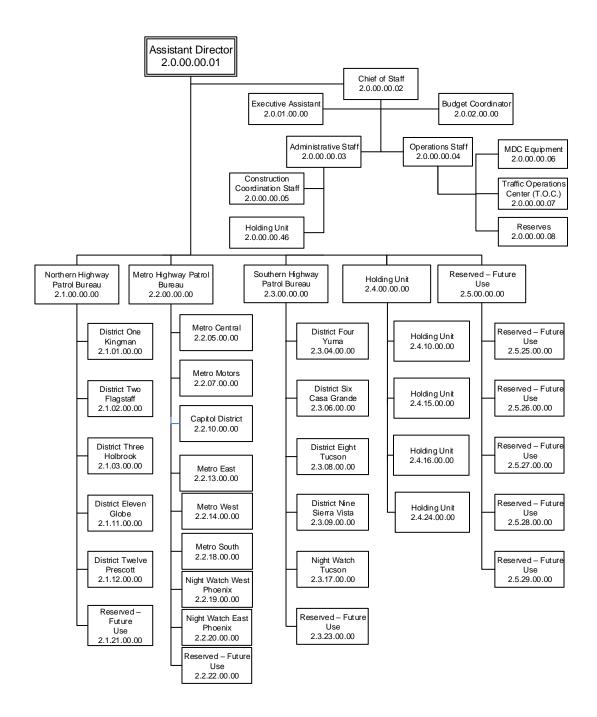

DATE: March 26, 2022

SUPERSEDES: GO 1.3.10, dated September 25, 2021

SUBJECT: Organizational Structure, Highway Patrol

DATE: March 26, 2022

SUPERSEDES: GO 1.3.20, dated September 25, 2021

SUBJECT: Organizational Structure, Criminal Investigations