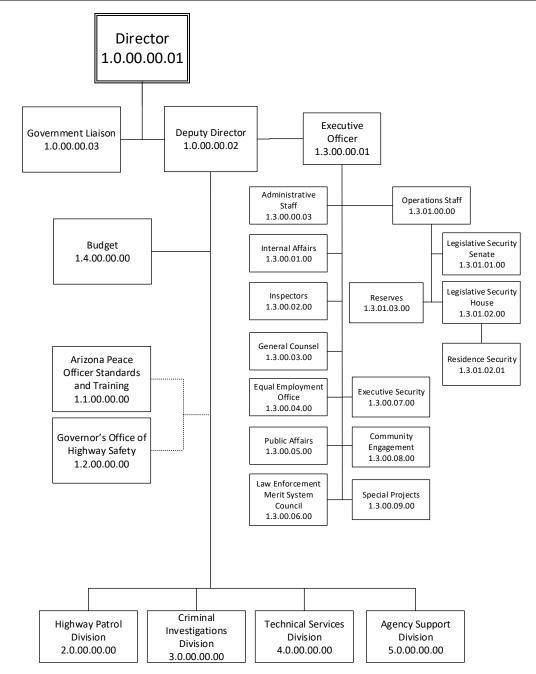

SUBJECT: Organizational Structure, Office of the Director

DATE: March 13, 2021

SUPERSEDES: GO 1.3.10, dated August 29, 2020

SUBJECT: Organizational Structure, Highway Patrol

DATE: March 13, 2021

SUPERSEDES: GO 1.3.20, dated March 28,2020