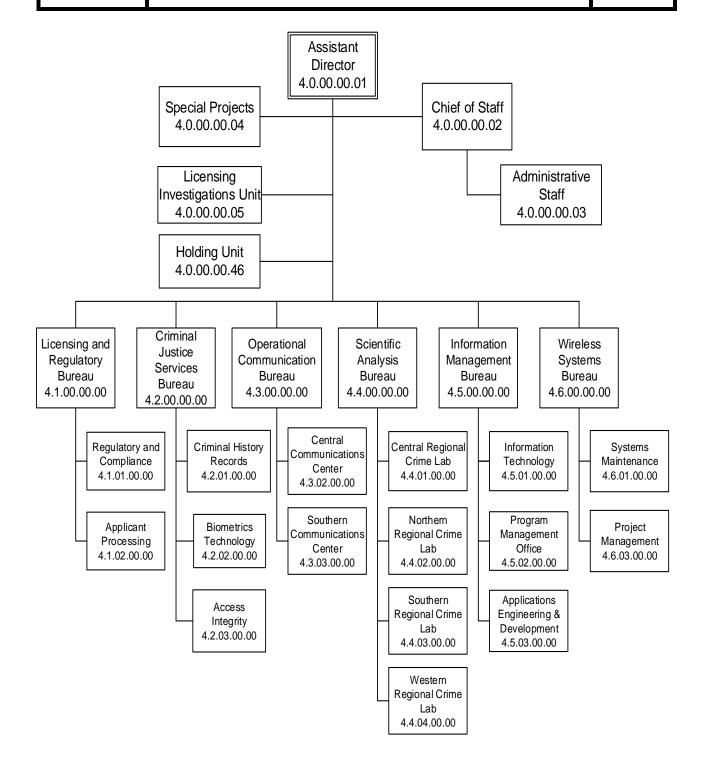

SUBJECT: Organizational Structure, Office of the Director

DATE: March 13, 2021

SUPERSEDES: GO 1.3.10, dated August 29, 2020

SUBJECT: Organizational Structure, Highway Patrol

DATE: March 13, 2021

SUPERSEDES: GO 1.3.20, dated March 28,2020

SUBJECT: Organizational Structure, Criminal Investigations

DATE: March 13, 2021

SUPERSEDES: GO 1.3.30, dated March 28, 2020

SUBJECT: Organizational Structure, Technical Services

DATE: March 13, 2021

SUPERSEDES: GO 1.3.40 dated August 29, 2020

SUBJECT: Organizational Structure, Agency Support

DATE: March 13, 2021

SUPERSEDES: GO 1.3.50, dated August 29, 2020

| Agency:      | Department of Public Safety             |            |         |         |         |
|--------------|-----------------------------------------|------------|---------|---------|---------|
| Fund: AA1000 | General Fund                            | 1          |         |         |         |
| AFIS Code    | Category of Receipt and Description     |            | FY 2021 | FY 2022 | FY 2023 |
| 4512         | RESTITUTION                             |            | 11.1    | 10.0    | 10.0    |
| 4519         | OTHER FINES OR FORFEITURES OR PENALTIES |            | 40.8    | 40.0    | 40.0    |
| 4650         | UNCOLLECTIBLE REVENUE ADJUSTMENT        |            | (0.2)   | 0.0     | 0.0     |
| 4699         | MISCELLANEOUS RECEIPTS                  |            | 19.8    | 20.0    | 20.0    |
| 4821         | PRIOR YEAR REIMBURSEMENT - REFUNDS      |            | 89.8    | 90.0    | 90.0    |
| 4823         | CURRENT YEAR REIMBURSEMENTS -REFUNDS    |            | 41.5    | 40.0    | 40.0    |
| 4829         | PRIOR YEAR REVENUE ADJUSTMENTS          |            | 698.7   | 0.0     | 0.0     |
| 4901         | OPERATING TRANSFERS IN                  | 1          | 1,929.8 | 0.0     | 0.0     |
|              | F                                       | und Total: | 2,831.3 | 200.0   | 200.0   |