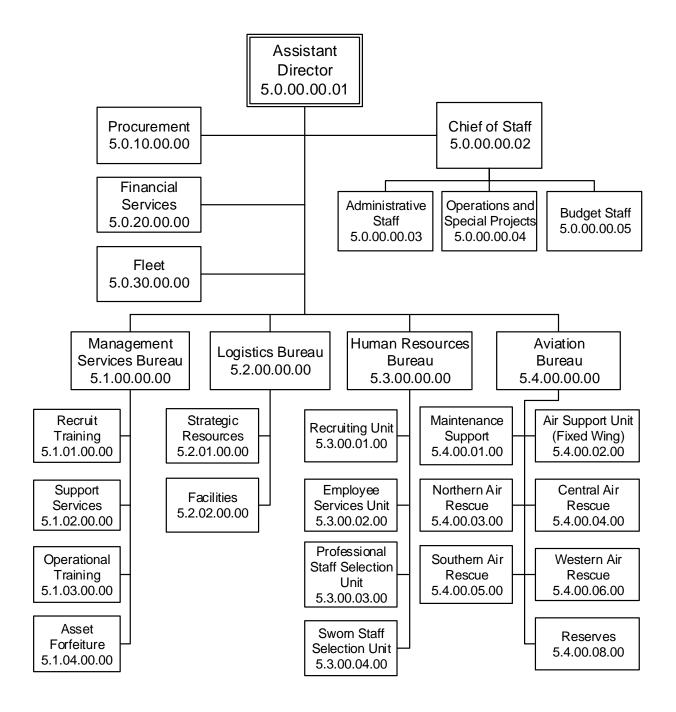

SUBJECT: Organizational Structure, Office of the Director

DATE: March 13, 2021

SUPERSEDES: GO 1.3.10, dated August 29, 2020

SUBJECT: Organizational Structure, Highway Patrol

DATE: March 13, 2021

SUPERSEDES: GO 1.3.20, dated March 28,2020

SUBJECT: Organizational Structure, Criminal Investigations

DATE: March 13, 2021

SUPERSEDES: GO 1.3.30, dated March 28, 2020

SUBJECT: Organizational Structure, Technical Services

DATE: March 13, 2021

SUPERSEDES: GO 1.3.40 dated August 29, 2020

SUBJECT: Organizational Structure, Agency Support

DATE: March 13, 2021

SUPERSEDES: GO 1.3.50, dated August 29, 2020

| Agency:      | Department of Public Safety             |            |         |         |         |
|--------------|-----------------------------------------|------------|---------|---------|---------|
| Fund: AA1000 | General Fund                            | 1          |         |         |         |
| AFIS Code    | Category of Receipt and Description     |            | FY 2021 | FY 2022 | FY 2023 |
| 4512         | RESTITUTION                             |            | 11.1    | 10.0    | 10.0    |
| 4519         | OTHER FINES OR FORFEITURES OR PENALTIES |            | 40.8    | 40.0    | 40.0    |
| 4650         | UNCOLLECTIBLE REVENUE ADJUSTMENT        |            | (0.2)   | 0.0     | 0.0     |
| 4699         | MISCELLANEOUS RECEIPTS                  |            | 19.8    | 20.0    | 20.0    |
| 4821         | PRIOR YEAR REIMBURSEMENT - REFUNDS      |            | 89.8    | 90.0    | 90.0    |
| 4823         | CURRENT YEAR REIMBURSEMENTS -REFUNDS    |            | 41.5    | 40.0    | 40.0    |
| 4829         | PRIOR YEAR REVENUE ADJUSTMENTS          |            | 698.7   | 0.0     | 0.0     |
| 4901         | OPERATING TRANSFERS IN                  | 1          | 1,929.8 | 0.0     | 0.0     |
|              | F                                       | und Total: | 2,831.3 | 200.0   | 200.0   |