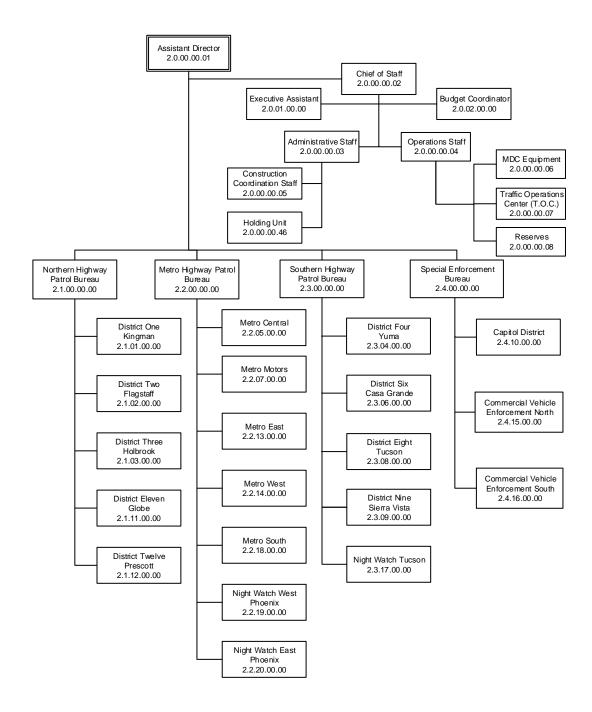

SUBJECT: Organizational Structure, Office of the Director

DATE: March 13, 2021

SUPERSEDES: GO 1.3.10, dated August 29, 2020

SUBJECT: Organizational Structure, Highway Patrol

DATE: March 13, 2021

SUPERSEDES: GO 1.3.20, dated March 28,2020