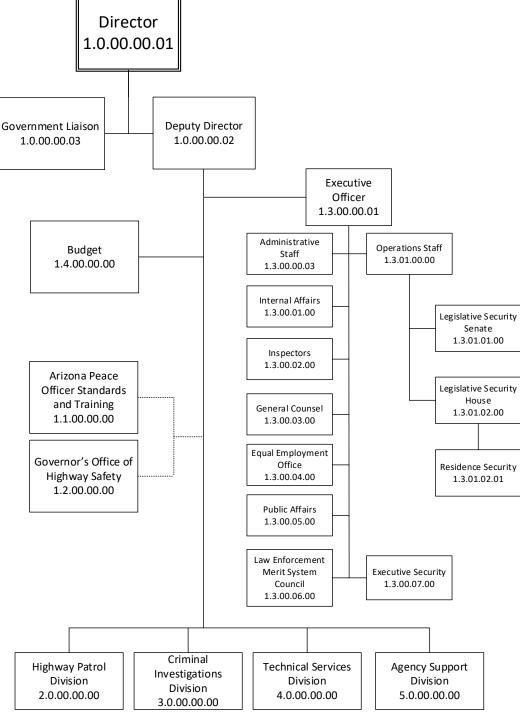

Safety**

|                |                                | DPS Anti-Racketeering Revolving Fund<br>Indirect Cost Recovery Fund |        | 4,558.7<br>3,245.3 | 0.0<br>0.0 | 4,558.7<br>3,245.3 |
|----------------|--------------------------------|---------------------------------------------------------------------|--------|--------------------|------------|--------------------|
| Prepared By:   | Philip L. Case, Budget Officer |                                                                     | Total: | 463,809.0          | 30,124.1   | 493,933.1          |
| Email Address: | pcase@azdps.gov                |                                                                     |        |                    |            |                    |

Date Prepared: Tuesday, September 1, 2020







SUBJECT:

DATE:

#### Organizational Structure, Highway Patrol

March 28, 2020

SUPERSEDES: GO 1.3.20, dated March 23, 2019

GENERAL ORDER NUMBER 1.3.20











| Agency:     | Department of Public Safety             |             |         |         |         |
|-------------|-----------------------------------------|-------------|---------|---------|---------|
| Fund: AA100 | ) General Fund                          |             |         |         |         |
| AFIS Code   | Category of Receipt and Description     |             | FY 2020 | FY 2021 | FY 2022 |
| 4449        | OTHER FEES                              | _           | 0.5     | 0.0     | 0.0     |
| 4511        | COURT ASSESSMENTS                       |             | 448.6   | 450.0   | 450.0   |
| 4512        | REST