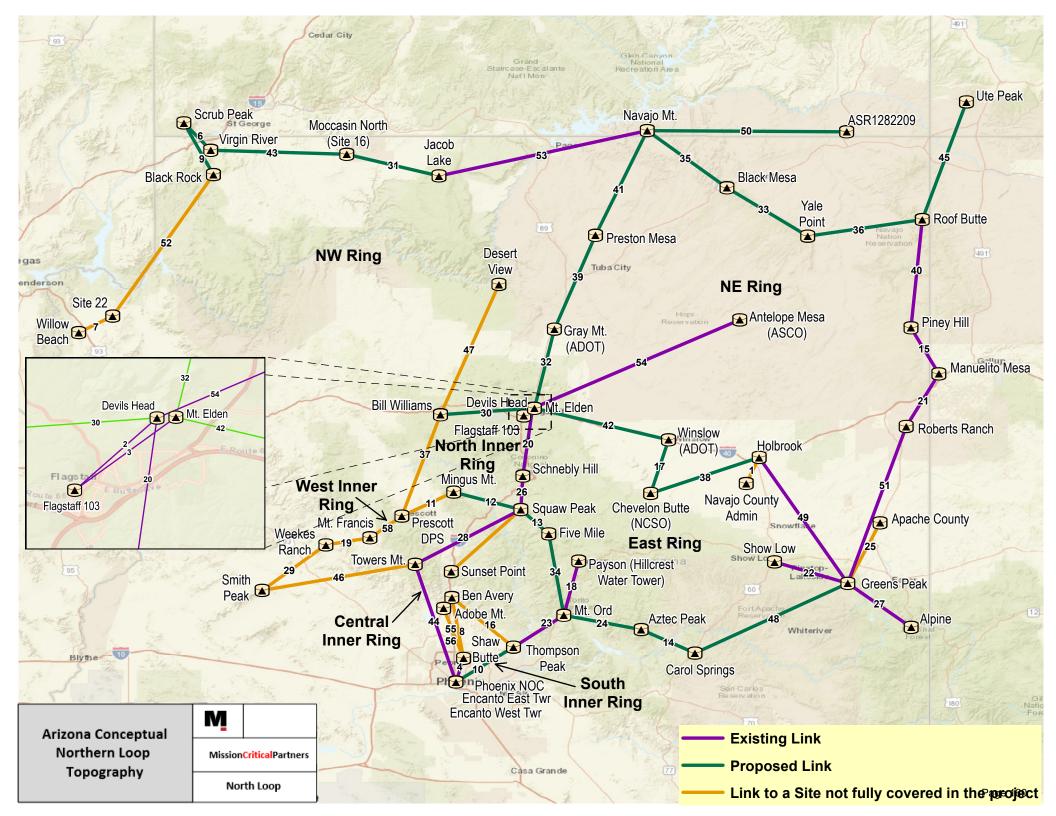

ting the antennas of two or more towers onto a single structure to reduce the appearance of an "antenna farm." This requires careful consideration regarding the compatibility of the technology as well as the mission of each tenant. Regarding human exposure to RF energy, the FCC rules on this subject apply only to personal

communications system (PCS) and cellular licensees. LMR categorically is excluded from the requirements. However voluntary compliance can be helpful in mitigating objections on that basis.

### **Risk of Inaction**

There is also a risk if the project does not proceed due to the deteriorating conditions of many sites and towers and the current obsolescence and incompatibility of the existing microwave and LMR technology.

Appendix A: Network Map and Link Capacity Table



#### Agency: Department of Public Safety

#### Issue: 1 Microwave Backbone Replacement

| Program:<br>Fund: | Communications and Information Technology<br>PS2032-A Arizona Highway Patrol Fund (Appropriated) |                                   |          | Calculated ERE:<br>Uniform Allowance: | \$152.90<br>\$0.00 |
|-------------------|--------------------------------------------------------------------------------------------------|-----------------------------------|----------|---------------------------------------|--------------------|
|                   | Ex                                                                                               | penditure Categories              | FY 2022  |                                       |                    |
|                   | F