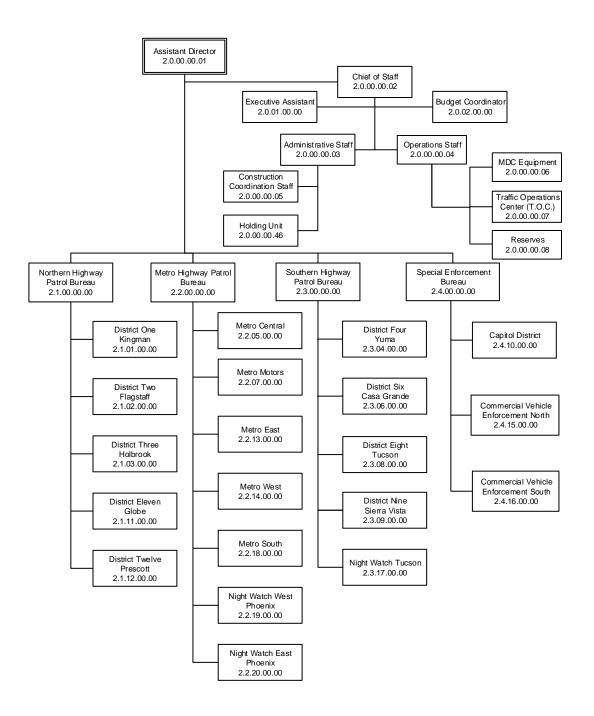

#### Organizational Structure, Highway Patrol

March 28, 2020

SUPERSEDES: GO 1.3.20, dated March 23, 2019

GENERAL ORDER NUMBER 1.3.20

| Agency:     | Department of Public Safety             |             |         |         |         |
|-------------|-----------------------------------------|-------------|---------|---------|---------|
| Fund: AA100 | ) General Fund                          |             |         |         |         |
| AFIS Code   | Category of Receipt and Description     |             | FY 2020 | FY 2021 | FY 2022 |
| 4449        | OTHER FEES                              | _           | 0.5     | 0.0     | 0.0     |
| 4511        | COURT ASSESSMENTS                       |             | 448.6   | 450.0   | 450.0   |
| 4512        | RESTITUTION                             |             | 13.0    | 10.0    | 10.0    |
| 4519        | OTHER FINES OR FORFEITURES OR PENALTIES |             | 146.0   | 100.0   | 100.0   |
| 4631        | TREASURERS INTEREST INCOME              |             | 2.0     | 0.0     | 0.0     |
| 4699        | MISCELLANEOUS RECEIPTS                  |             | 45.2    | 50.0    | 50.0    |
| 4821        | PRIOR YEAR REIMBURSEMENT - REFUNDS      |             | 30.6    | 0.0     | 0.0     |
| 4829        | PRIOR YEAR REVENUE ADJUSTMENTS          |             | 578.9   | 500.0   | 0.0     |
|             |                                         | Fund Total: | 1,264.8 | 1,110.0 | 610.0   |