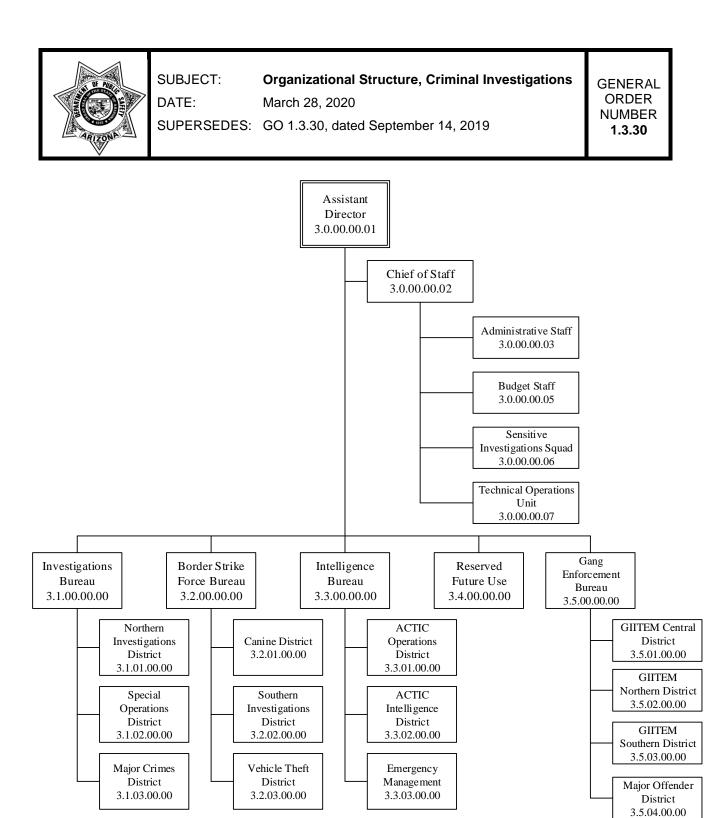

#### Organizational Structure, Highway Patrol

March 28, 2020

SUPERSEDES: GO 1.3.20, dated March 23, 2019

GENERAL ORDER NUMBER 1.3.20

| Agency:     | Department of Public Safety             |             |         |         |         |
|-------------|-----------------------------------------|-------------|---------|---------|---------|
| Fund: AA100 | ) General Fund                          |             |         |         |         |
| AFIS Code   | Category of Receipt and Description     |             | FY 2020 | FY 2021 | FY 2022 |
| 4449        | OTHER FEES                              | _           | 0.5     | 0.0     | 0.0     |
| 4511        | COURT ASSESSMENTS                       |             | 448.6   | 450.0   | 450.0   |
| 4512        | RESTITUTION                             |             | 13.0    | 10.0    | 10.0    |
| 4519        | OTHER FINES OR FORFEITURES OR PENALTIES |             | 146.0   | 100.0   | 100.0   |
| 4631        | TREASURERS INTEREST INCOME              |             | 2.0     | 0.0     | 0.0     |
| 4699        | MISCELLANEOUS RECEIPTS                  |             | 45.2    | 50.0    | 50.0    |
| 4821        | PRIOR YEAR REIMBURSEMENT - REFUNDS      |             | 30.6    | 0.0     | 0.0     |
| 4829        | PRIOR YEAR REVENUE ADJUSTMENTS          |             | 578.9   | 500.0   | 0.0     |
|             |                                         | Fund Total: | 1,264.8 | 1,110.0 | 610.0   |