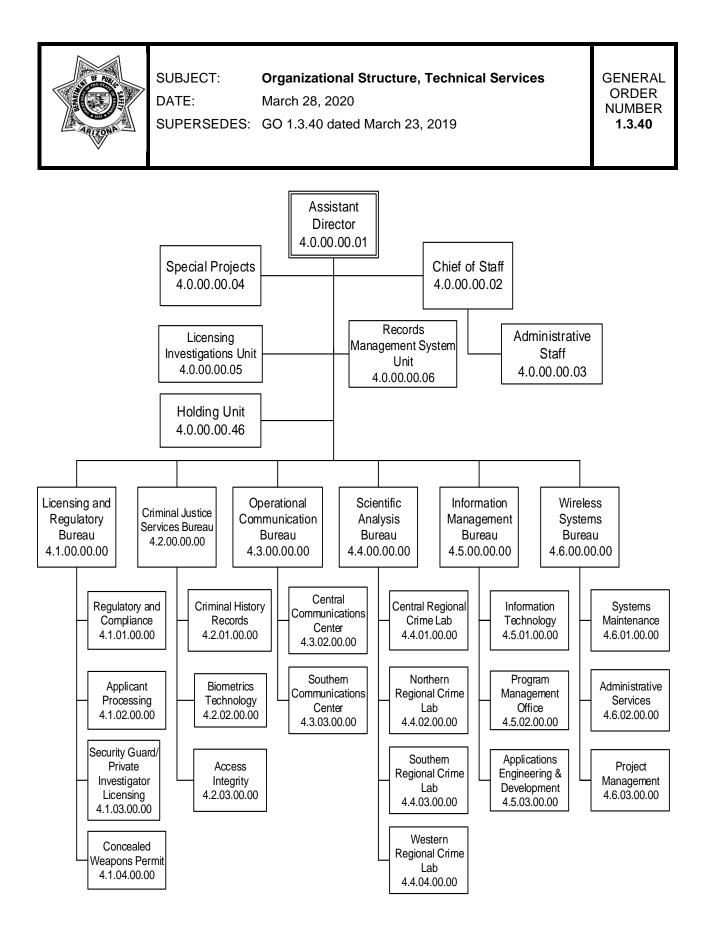

#### Organizational Structure, Highway Patrol

March 28, 2020

SUPERSEDES: GO 1.3.20, dated March 23, 2019

GENERAL ORDER NUMBER 1.3.20

| Agency:     | Department of Public Safety             |             |         |         |         |
|-------------|-----------------------------------------|-------------|---------|---------|---------|
| Fund: AA100 | ) General Fund                          |             |         |         |         |
| AFIS Code   | Category of Receipt and Description     |             | FY 2020 | FY 2021 | FY 2022 |
| 4449        | OTHER FEES                              | _           | 0.5     | 0.0     | 0.0     |
| 4511        | COURT ASSESSMENTS                       |             | 448.6   | 450.0   | 450.0   |
| 4512        | RESTITUTION                             |             | 13.0    | 10.0    | 10.0    |
| 4519        | OTHER FINES OR FORFEITURES OR PENALTIES |             | 146.0   | 100.0   | 100.0   |
| 4631        | TREASURERS INTEREST INCOME              |             | 2.0     | 0.0     | 0.0     |
| 4699        | MISCELLANEOUS RECEIPTS                  |             | 45.2    | 50.0    | 50.0    |
| 4821        | PRIOR YEAR REIMBURSEMENT - REFUNDS      |             | 30.6    | 0.0     | 0.0     |
| 4829        | PRIOR YEAR REVENUE ADJUSTMENTS          |             | 578.9   | 500.0   | 0.0     |
|             |                                         | Fund Total: | 1,264.8 | 1,110.0 | 610.0   |